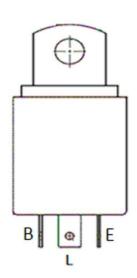

## **CONNECTION DETAILS:**

**B**-BATTERY

L - LOAD

E - EARTH

| <u>SPECIFICATIONS</u> |                              |                    |  |  |
|-----------------------|------------------------------|--------------------|--|--|
| DIME                  | ENSION (mm)                  | L:70.8, W:31, H:31 |  |  |
| OPE                   | RATING TEMPERATURE           | -40 °C ~ +80 °C    |  |  |
| WEI                   | ЭНТ                          | 50 gm.             |  |  |
| ELECTRICAL DETAILS    |                              |                    |  |  |
| 1                     | Input Voltage                | 11VDC to 15VDC     |  |  |
| 2                     | Input rated voltage          | 12.5VDC            |  |  |
| 3                     | Operating wattage at 12.5VDC | 90W                |  |  |
| 4                     | Flash rate at no Load        | Flasher off        |  |  |
| 5                     | Flash Rate at Load 21WX1     | 120~200 FPM        |  |  |
| 6                     | Flash Rate at Load 21WX2     | 75~95 FPM          |  |  |
| 7                     | Flash Rate at Load 21WX4     | 75~95 FPM          |  |  |