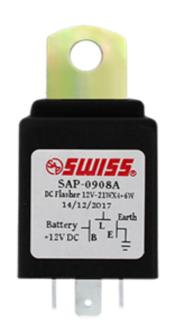

|  | PART No. | SAP-0908A        | SPECIF |
|--|----------|------------------|--------|
|  | PRODUCT  | Variable Flasher | SPECIF |

## **CONNECTION DETAILS:**

**B**-BATTERY

L - LOAD

E - EARTH

| <u>SPECIFICATIONS</u> |                              |                    |  |  |
|-----------------------|------------------------------|--------------------|--|--|
| DIME                  | ENSION (mm)                  | L:70.8, W:31, H:31 |  |  |
| OPE                   | RATING TEMPERATURE           | -40 °C ~ +80 °C    |  |  |
| WEI                   | ЭНТ                          | 50 gm.             |  |  |
| ELECTRICAL DETAILS    |                              |                    |  |  |
| 1                     | Input Voltage                | 11VDC to 15VDC     |  |  |
| 2                     | Input rated voltage          | 12.5VDC            |  |  |
| 3                     | Operating wattage at 12.5VDC | 90W                |  |  |
| 4                     | Flash rate at no Load        | Flasher off        |  |  |
| 5                     | Flash Rate at Load 21WX1     | 120~200 FPM        |  |  |
| 6                     | Flash Rate at Load 21WX2     | 75~95 FPM          |  |  |
| 7                     | Flash Rate at Load 21WX4     | 75~95 FPM          |  |  |