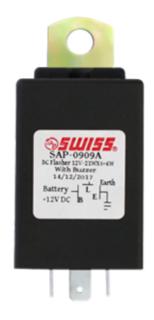

| PART No. | SAP-0909A                    | SPECIFICATIONS |
|----------|------------------------------|----------------|
| PRODUCT  | Variable Flasher with Buzzer | SPECIFICATIONS |

## **CONNECTION DETAILS:**

**B** - **BATTERY** 

L - LOAD

E - EARTH

| <u>SPECIFICATIONS</u> |                              |                        |  |
|-----------------------|------------------------------|------------------------|--|
| DIMENSION (mm)        |                              | L:74.3, W:35.8, H:35.8 |  |
| OPERATING TEMPERATURE |                              | -40 °C ~ +80 °C        |  |
| WEIGHT                |                              | 50 gm.                 |  |
| ELECTRICAL DETAILS    |                              |                        |  |
| 1                     | Input Voltage                | 11VDC to 15VDC         |  |
| 2                     | Input rated voltage          | 12.5VDC                |  |
| 3                     | Operating wattage at 12.5VDC | 90W                    |  |
| 4                     | Flash rate at no Load        | Flasher off            |  |
| 5                     | Flash Rate at Load 21WX1     | 120~200 FPM            |  |
| 6                     | Flash Rate at Load 21WX2     | 75~95 FPM              |  |
| 7                     | Flash Rate at Load 21WX4     | 75~95 FPM              |  |