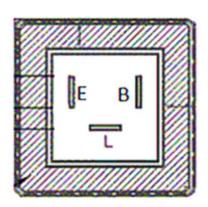

## **CONNECTION DETAILS:**

**B** - **BATTERY** 

L - LOAD

E - EARTH

| <u>SPECIFICATIONS</u> |                              |                        |  |
|-----------------------|------------------------------|------------------------|--|
| DIMENSION (mm)        |                              | L:74.3, W:35.8, H:35.8 |  |
| OPERATING TEMPERATURE |                              | -40 °C ~ +80 °C        |  |
| WEIGHT                |                              | 50 gm.                 |  |
| ELECTRICAL DETAILS    |                              |                        |  |
| 1                     | Input Voltage                | 11VDC to 15VDC         |  |
| 2                     | Input rated voltage          | 12.5VDC                |  |
| 3                     | Operating wattage at 12.5VDC | 90W                    |  |
| 4                     | Flash rate at no Load        | Flasher off            |  |
| 5                     | Flash Rate at Load 21WX1     | 120~200 FPM            |  |
| 6                     | Flash Rate at Load 21WX2     | 75~95 FPM              |  |
| 7                     | Flash Rate at Load 21WX4     | 75~95 FPM              |  |