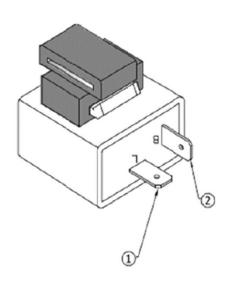

## **CONNECTION DETAILS:-**

- 1 LOAD O/P.
- SUPPLY +12V

| <u>SPECIFICATIONS</u> |                              |                           |  |
|-----------------------|------------------------------|---------------------------|--|
| DIMENSION (mm)        |                              | L: 28.5, W: 28.5, H: 16.3 |  |
| OPERATING TEMPERATURE |                              | -40 °C ~ +80 °C           |  |
| WEIGHT                |                              | 50 gm.                    |  |
| ELECTRICAL DETAILS    |                              |                           |  |
| 1                     | Input Voltage                | 11VDC to 15VDC            |  |
| 2                     | Input rated voltage          | 12.5VDC                   |  |
| 3                     | Operating wattage at 12.5VDC | 90W                       |  |
| 4                     | Flash rate at no Load        | Flasher off               |  |
| 5                     | Flash Rate at Load 21WX1     | 75~95 FPM                 |  |
| 6                     | Flash Rate at Load 21WX2     | 75~95 FPM                 |  |
| 7                     | Flash Rate at Load 21WX4     | 75~95 FPM                 |  |