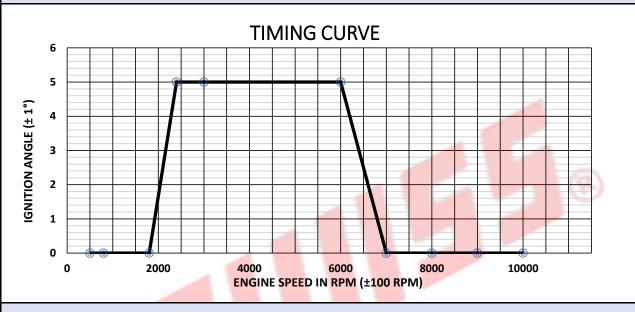

| PART No. SAP-0671D        |                                                             | SAD 0671D                          | SPECIFICATIONS                                                                                                                    |
|---------------------------|-------------------------------------------------------------|------------------------------------|-----------------------------------------------------------------------------------------------------------------------------------|
|                           |                                                             |                                    |                                                                                                                                   |
| PRODUCT C.D.I             |                                                             | C.D.I                              |                                                                                                                                   |
| Final Product             |                                                             |                                    | Connection Details                                                                                                                |
| (1)<br>(2)                |                                                             | Y COLOUR - BLACK<br>COLOUR - BLACK | CONNECTION DETAILS:-  1 RELAY COIL +12V 6 N.C. 2 N.C 7 12V SUPPLY 3 SOURCE VOLTAGE 8 KILL SWITCH 9 RELAY COIL 4 G.N.D. 9 H.T. O/P |
| ELECTRICAL SPECIFICATIONS |                                                             |                                    |                                                                                                                                   |
| 1                         | Initial Current Without Firing                              |                                    | Standard                                                                                                                          |
| 2                         | Initial Voltage With Firing                                 |                                    | 230 (±3) VAC                                                                                                                      |
| 3                         | Maximum Current                                             |                                    | Standard                                                                                                                          |
| 4                         | Voltage @ 9000 RPM                                          |                                    | 218 (±3) VAC                                                                                                                      |
| 5                         | Spark Duration                                              |                                    | 376 μs (min) @ 2500 RPM                                                                                                           |
| 6                         | Firing Start                                                |                                    | @ 500 RPM                                                                                                                         |
| 7                         | Condenser Capacity (for Ignition)                           |                                    | 2.2µf / 275 VAC                                                                                                                   |
| 8                         | Max. Angle Change                                           |                                    | 5° (Ref. Timing Curve)                                                                                                            |
| 9                         | Continous firing upto 10000 RPM                             |                                    |                                                                                                                                   |
| 10                        | 100% Burn-in for 1 hour with peak load at room temperature. |                                    |                                                                                                                                   |

## **PERFORMANCE GRAPHS**