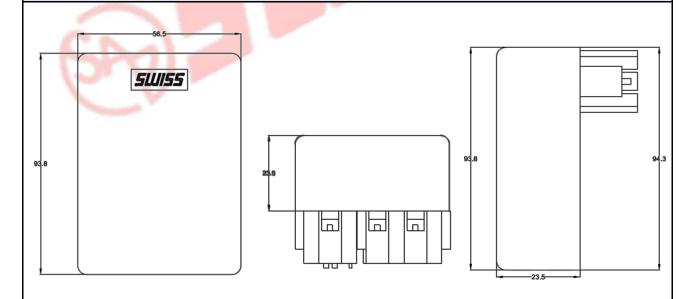

## **MECHANICAL DRAWING**

| MECHANICAL SPECIFICATION            |                           |  |
|-------------------------------------|---------------------------|--|
| DIMENSION (mm)                      | L: 93.8, W: 56.5, H: 23.5 |  |
| WEIGHT                              | 165 gms                   |  |
| Operating Ambient Temperature Range | -40 °C ~ +80 °C           |  |