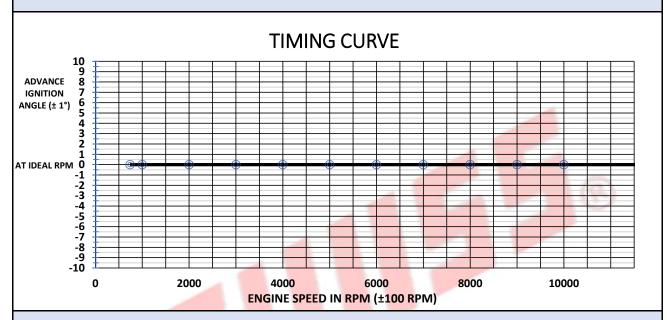

## **PERFORMANCE GRAPHS**

| PART No. SAP-0676                              |                                                             | SAP-0676      | SPECIFICATIONS                                                             |  |
|------------------------------------------------|-------------------------------------------------------------|---------------|----------------------------------------------------------------------------|--|
|                                                |                                                             |               |                                                                            |  |
|                                                |                                                             |               | Compostion Potalla                                                         |  |
| Final Product                                  |                                                             | Final Product | Connection Details                                                         |  |
| 1 EPOXY COLOUR - BLACK<br>2 BOX COLOUR - BLACK |                                                             |               | CONNENTION DETAILS:-  1 SUPPLY 4 PULSER 2 KILL SWITCH 5 H.T. O/P. 3 G.N.D. |  |
| ELECTRICAL SPECIFICATIONS                      |                                                             |               |                                                                            |  |
| 1                                              | Initial Current Without Firing                              |               | Standard                                                                   |  |
| 2                                              | Initial Voltage With Firing                                 |               | 82 (±5) VAC                                                                |  |
| 3                                              | Maximum Current                                             |               | Standard                                                                   |  |
| 4                                              | Voltage @ 9000 RPM                                          |               | 226 (±5) VAC                                                               |  |
| 5                                              | Spark Duration                                              |               | 330 μs (min) @ 2500 RPM                                                    |  |
| 6                                              | Firing Start                                                |               | @ 740 RPM                                                                  |  |
| 7                                              | Condenser Capacity (for Ignition)                           |               | 1.5µf / 400 VAC                                                            |  |
| 8                                              | Max. Angle Change                                           |               | Constant (Ref. Timing Curve)                                               |  |
| 9                                              | Continous firing upto 10000 RPM                             |               |                                                                            |  |
|                                                | 100% Burn-in for 1 hour with peak load at room temperature. |               |                                                                            |  |