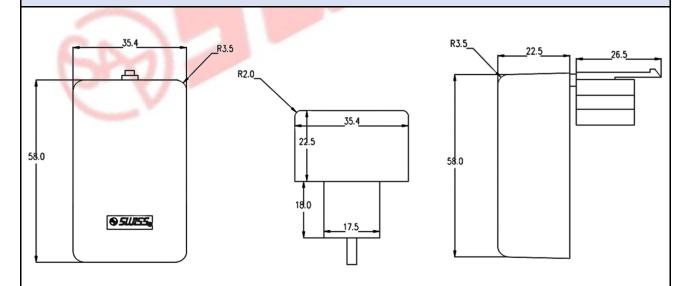

## **MECHANICAL DRAWING**

| MECHANICAL SPECIFICATION            |                           |  |  |
|-------------------------------------|---------------------------|--|--|
| DIMENSION (mm)                      | L: 58.0, W: 35.4, H: 22.5 |  |  |
| WEIGHT                              | 56 gms                    |  |  |
| Operating Ambient Temperature Range | -40 °C ~ +80 °C           |  |  |