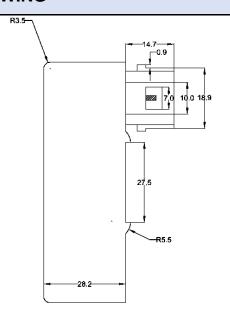

## **MECHANICAL DRAWING**

| MECHANICAL SPECIFICATION            |                        |  |
|-------------------------------------|------------------------|--|
| DIMENSION (mm)                      | L:80.0, W:65.0, H:28.2 |  |
| WEIGHT                              | 225 gms                |  |
| Operating Ambient Temperature Range | -40 °C ~ +80 °C        |  |