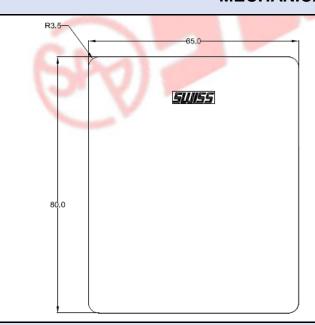

## **MECHANICAL DRAWING**

| MECHANICAL SPECIFICATION            |                        |  |
|-------------------------------------|------------------------|--|
| DIMENSION (mm)                      | L:80.0, W:65.0, H:28.2 |  |
| WEIGHT                              | 225 gms                |  |
| Operating Ambient Temperature Range | -40 °C ~ +80 °C        |  |