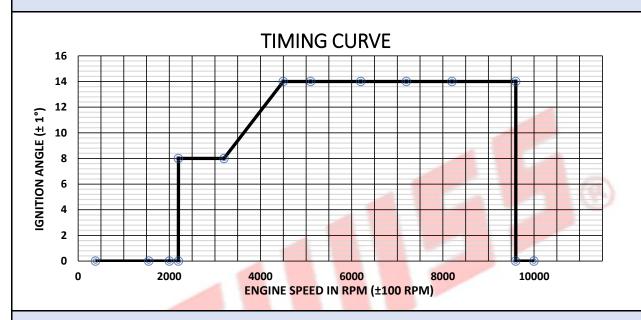

| PART N      | <b>lo.</b> SAP-0679                                                      | SPECIFICATIONS                                                                                              |
|-------------|--------------------------------------------------------------------------|-------------------------------------------------------------------------------------------------------------|
| PRODU       | ICT C.D.I                                                                | or con loanons                                                                                              |
|             | Final Product                                                            | Connection Details                                                                                          |
|             | EPOXY COLOUR - BLACK BOX COLOUR - BLACK ELECTRICAL                       | CONNECTION DETAILS:-  1 HT. O/P. 2 +12V SUPPLY G.N.D. 3 THROTTLE I/P. 4 PULSER 8 CHOKE O/P.  SPECIFICATIONS |
| 1 In        | itial Current Without Firing                                             | 36 (±3) mA                                                                                                  |
|             | itial Voltage With Firing                                                | 268 (±3) V                                                                                                  |
| <b></b>     | aximum Current                                                           | 384 (±15) mA                                                                                                |
| <del></del> | oltage @ 9000 RPM                                                        | 168 (±3) V                                                                                                  |
| 5 Sp        | park Duration                                                            | 320 μs (min) @ 2500 RPM                                                                                     |
| 6 Fi        | ring Start                                                               | @ 380 RPM                                                                                                   |
| 7 Co        | ondenser Capacity (for Ignition)                                         | 2.2µf / 400VDC                                                                                              |
| 8 Ma        | ax. Angle Change                                                         | 14° (Ref. Timing Curve)                                                                                     |
|             | Continous firing upto 10000 RPM                                          |                                                                                                             |
| 9 Co        | ontinous firing upto 10000 RPM                                           |                                                                                                             |
|             | ontinous firing upto 10000 RPM tarter self signal cut-off after ignition | on ON                                                                                                       |
| 10 St       | <u> </u>                                                                 |                                                                                                             |

## **PERFORMANCE GRAPHS**