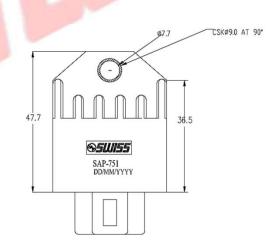

## **MECHANICAL DRAWING**

| MECHANICAL SPECIFICATION |                                        |  |
|--------------------------|----------------------------------------|--|
| ENCLOSURE                | Aluminium Case filled with epoxy resin |  |
| DIMENSION (mm)           | L: 58.9, W: 38.3, H: 22.2              |  |
| WEIGHT                   | 71 gms                                 |  |
| OPERATING TEMPERATURE    | -40 °C ~ +80 °C                        |  |