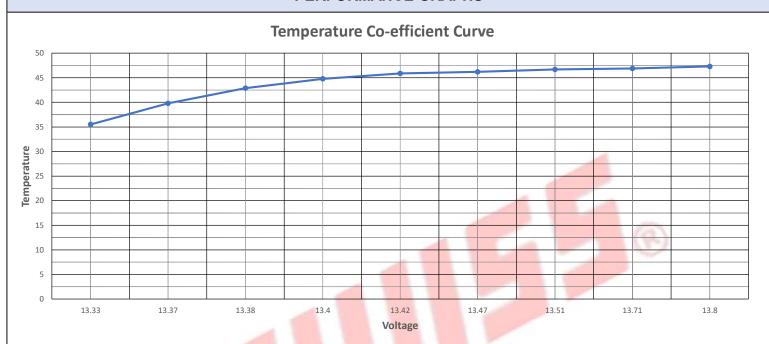

## **PERFORMANCE GRAPHS**

#### **ELECTRICAL SPECIFICATIONS** > 400Vpp @9000 RPM AC Input Voltage **AC Input Frequency** < 1KHz (606Hz) @9000 RPM DC Output Current at battery (With 12V/2.5W load) 3.2 ±0.3 Amp. @3000 RPM 3 AC Output Current at regulator (With 12V/35W load) 2.8 ±0.3 Amps. @3000 RPM 4 DC Output Voltage with battery 13.7-14.27 VDC @3000 RPM 5 DC Output Voltage in absence of battery 15V @3000 RPM 6 AC Output Voltage at regulator (With 12V/35W load) 12.8-13.8 VAC @3000 RPM 7 Temperature co-efficient of DC Output Voltage ±4.3mV/°C @3000 RPM (fixed of time interval) SCR Forward Voltage Drop Max. 1.5V 9 Terminal B & E Leakage Current @ Vb=13V Max. 100uA 10 100M Ohm 11 Insulation Resistance 110°C 12 Internal Device Allowed Temperature