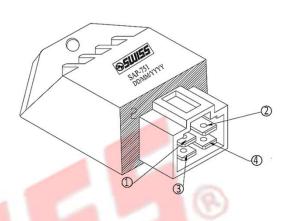

### **CONNECTION DETAILS:-**

- 1 BATTERY (+)
- 3 CHARGING
- (2) LOAD
- (4) G.N.D.