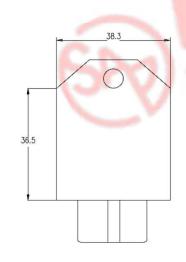

## **MECHANICAL DRAWING**

| MECHANICAL SPECIFICATION |                                        |  |
|--------------------------|----------------------------------------|--|
| ENCLOSURE                | Aluminium Case filled with epoxy resin |  |
| DIMENSION (mm)           | L: 58.9, W: 38.3, H: 22.2              |  |
| WEIGHT                   | 71 gms                                 |  |
| OPERATING TEMPERATURE    | -40 °C ~ +80 °C                        |  |