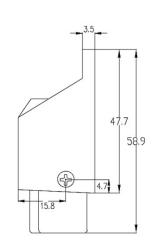

## **MECHANICAL DRAWING**

| MECHANICAL SPECIFICATION |                                        |  |
|--------------------------|----------------------------------------|--|
| ENCLOSURE                | Aluminium Case filled with epoxy resin |  |
| DIMENSION (mm)           | L: 58.9, W: 38.3, H: 22.2              |  |
| WEIGHT                   | 71 gms                                 |  |
| OPERATING TEMPERATURE    | -40 °C ~ +80 °C                        |  |