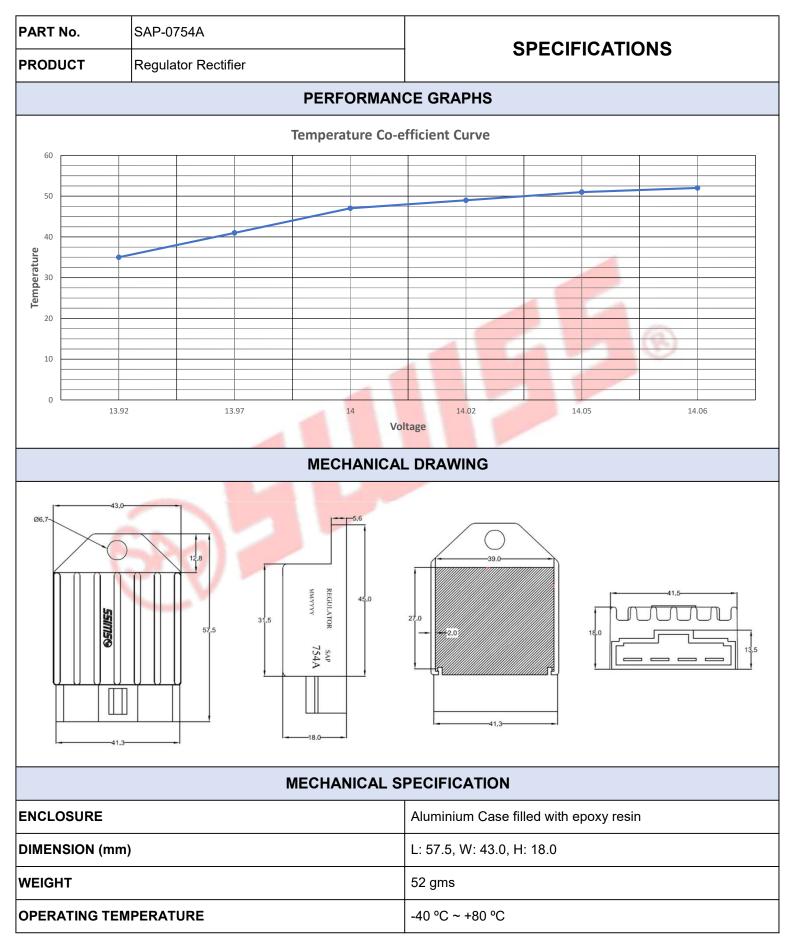

| ) Terminal B & E Leakage Current @ Vb=13V          |  |                          | Max. 100uA                                   |                                                                 |
| 11                                                                          | 11 Insulation Resistance                           |  |                          | 100M Ohm                                     |                                                                 |
| 12 I                                                                        | 2 Internal Device Allowed Temperature              |  |                          | 110°C                                        |                                                                 |